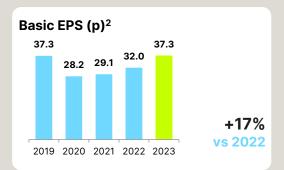

#### Highlights for the year ended 31 December 2023

<sup>&</sup>lt;sup>1</sup> Adjusted items are calculated before Performance Share Plan credit/expense (including social security costs)

<sup>&</sup>lt;sup>2</sup> Earnings per share

#### **Income Statement**

For the year ended 31 December 2023

|                                                             | 2023<br>£'000                | 2022<br>£'000                |
|-------------------------------------------------------------|------------------------------|------------------------------|
| Revenue                                                     | 333,975                      | 329,972                      |
| Cost of sales                                               | (177,449)                    | (174,353)                    |
| Gross profit                                                | 156,526                      | 155,619                      |
| Administrative expenses                                     | (101,500)                    | (109,772)                    |
| Operating profit                                            | 55,026                       | 45,847                       |
| Finance income Finance expense Net finance income/(expense) | 1,396<br>(796)<br><b>600</b> | 418<br>(604)<br><b>(186)</b> |
| Profit before income tax                                    | 55,626                       | 45,661                       |
| Taxation                                                    | (14,861)                     | (10,753)                     |
| Profit for the year                                         | 40,765                       | 34,908                       |