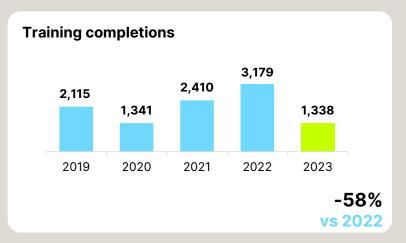

#### Highlights for the year ended 31 December 2023

<sup>&</sup>lt;sup>1</sup> Adjusted items are calculated before Performance Share Plan credit/expense (including social security costs)

<sup>&</sup>lt;sup>2</sup> Earnings per share

- Macroeconomic uncertainty impacted demand for new Consultants with UK Consultant headcount decreasing 28% from December 2022
- In response to the change in demand, training completions were reduced by 68% to 339
- Adjusted operating profit decreased 17% to £25.1m as, although there were fewer training completions, the impact of this was outweighed by the cost of holding a higher than typical number of undeployed Consultants

- Consultant headcount decreased 18% from December 2022, closing at 1,322
- In line with market demand for new Consultants, we adjusted our training schedules to lower throughput
- During the period we moved our New York sales office to smaller premises with more flexible tenancy terms and opened a sales office in Florida to support client activity in the region. All of our offices in the USA are now flexible tenancies. In Canada, early in 2024, we reduced our Toronto lease space by 50%