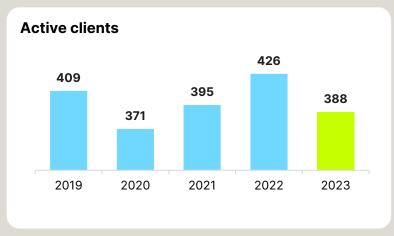

Powering the people behind tech and innovation



# Results for the year ended 31 Dec 2023

Rod Flavell - CEO
Mike McLaren - CFO



#### Highlights for the year ended 31 December 2023

























<sup>&</sup>lt;sup>1</sup> Adjusted items are calculated before Performance Share Plan credit/expense (including social security costs)



<sup>&</sup>lt;sup>2</sup> Earnings per share

#### Highlights for the year ended 31 December 2023











### Highlights for the year ended 31 December 2023













#### **Our markets**

| UK                                 | 2021    | 2022    | 2023    | 23 vs 22 | 23 vs 21 |
|------------------------------------|---------|---------|---------|----------|----------|
| Consultants deployed               | 1,806   | 1,958   | 1,411   | (28%)    | (22%)    |
| Training Completions               | 1,035   | 1,063   | 339     | (68%)    | (67%)    |
| Revenue                            | £121.8m | £139.6m | £127.8m | (8%)     | 5%       |
| Adjusted operating profit          | £28.4m  | £30.3m  | £25.1m  | (17%)    | (12%)    |
| Adjusted operating profit margin % | 23%     | 22%     | 20%     | -2ppts.  | -3ppts.  |

- Macroeconomic uncertainty impacted demand for new Consultants with UK Consultant headcount decreasing 28% from December 2022
- In resp