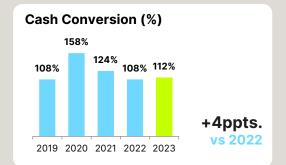

#### Highlights for the year ended 31 December 2023

<sup>&</sup>lt;sup>1</sup> Adjusted items are calculated before Performance Share Plan credit/expense (including social security costs)

<sup>&</sup>lt;sup>2</sup> Earnings per share