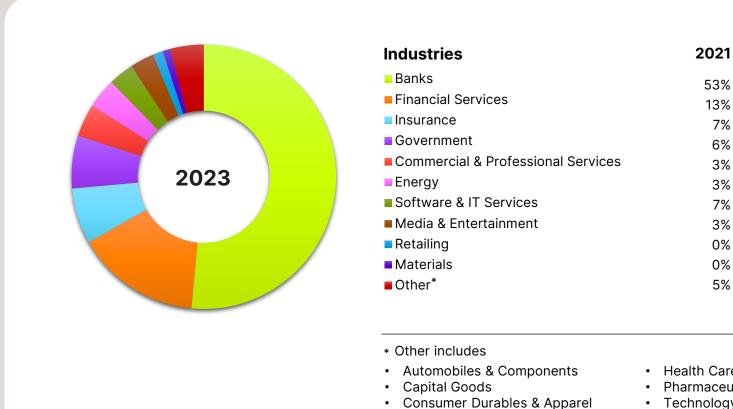

#### **Headcount by industry**

Consumer Services

Food, Beverage & Tobacco

- Health Care Equipment & Services
- Pharmaceuticals, Biotechnology & Life Sciences

2022

53%

14%

6%

4%

3%

5%

3%

1%

1%

3%

53%

13%

6%

3%

3%

0%

0%

5%

2023

51%

15%

7%

6%

4%

4%

3%

3%

1%

1%

5%

- Technology Hardware & Equipment
- Telecommunication Services
- Transportation