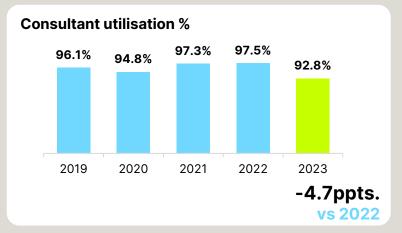

#### Highlights for the year ended 31 December 2023

<sup>&</sup>lt;sup>1</sup> Adjusted items are calculated before Performance Share Plan credit/expense (including social security costs)

<sup>&</sup>lt;sup>2</sup> Earnings per share