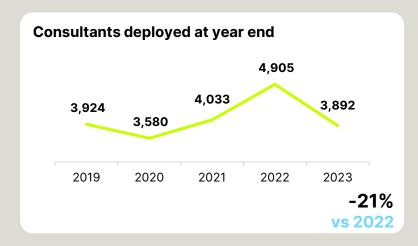

#### Highlights for the year ended 31 December 2023

<sup>&</sup>lt;sup>1</sup> Adjusted items are calculated before Performance Share Plan credit/expense (including social security costs)

<sup>&</sup>lt;sup>2</sup> Earnings per share

- Macroeconomic uncertainty impacted demand for new Consultants with UK Consultant headcount decreasing 28% from December 2022
- In response to the change in demand, training completions were reduced by 68% to 339
- Adjusted operating profit decreased 17% to £25.1m as, although there were fewer training completions, the impact of this was outweighed by the cost of holding a higher than typical number of undeployed Consultants

- Consultant headcount decreased 18% from December 2022, closing at 1,322
- In line with market demand for new Consultants, we adjusted our training schedules to lower throughput
- During the period we moved our New York sales office to smaller premises with more flexible tenancy terms and opened a sales office in Florida to support client activity in the region. All of our offices in the USA are now flexible tenancies. In Canada, early in 2024, we reduced our Toronto lease space by 50%

- Consultant headcount decreased by 18% from December 2022, closing at 832
- Revenue decreased by 4% to £51.9m (2022: £53.8m)
- In Australia, we expanded our property footprint outside of Sydney, taking on a sales office in Melbourne to act as a base to support an increasing Consultant presence in the region