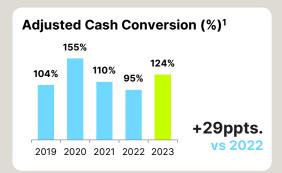

#### Highlights for the year ended 31 December 2023

<sup>&</sup>lt;sup>1</sup> Adjusted items are calculated before Performance Share Plan credit/expense (including social security costs)

<sup>&</sup>lt;sup>2</sup> Earnings per share