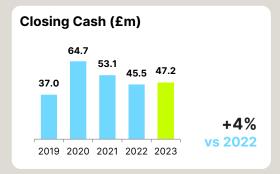

# Statement of Cash Flow

For the year ended 31 December 2023

|                                                                                                                                                                                                                                                                                                                                        | 2023<br>£'000                                                                 | 2022<br>£'000                                                       |
|----------------------------------------------------------------------------------------------------------------------------------------------------------------------------------------------------------------------------------------------------------------------------------------------------------------------------------------|-------------------------------------------------------------------------------|---------------------------------------------------------------------|
| Cash flows generated from operations                                                                                                                                                                                                                                                                                                   | 61,499                                                                        | 49,665                                                              |
| Interest received                                                                                                                                                                                                                                                                                                                      | 1,396                                                                         | 418                                                                 |
| Income tax paid                                                                                                                                                                                                                                                                                                                        | (12,741)                                                                      | (13,665)                                                            |
| Net cash inflow from operating activities                                                                                                                                                                                                                                                                                              | 50,154                                                                        | 36,418                                                              |
| Cash flows from investing activities                                                                                                                                                                                                                                                                                                   |                                                                               |                                                                     |
| Acquisition of property, plant and equipment                                                                                                                                                                                                                                                                                           | (651)                                                                         | (1,204)                                                             |
| Net cash used in investing activities                                                                                                                                                                                                                                                                                                  | (651)                                                                         | (1,204)                                                             |
| Cash flows from financing activities Proceeds from issuance of ordinary shares Proceeds from sale of shares from EBT Principal elements of lease payments Interest elements of lease payments Proceeds from sale of own shares Payment for shares bought back Finance costs paid Dividends paid  Net cash used in financing activities | 4<br>468<br>(4,807)<br>(718)<br>16<br>(2,525)<br>(72)<br>(39,320)<br>(46,954) | 484<br>(5,470)<br>(472)<br>24<br>-<br>(132)<br>(38,153)<br>(43,719) |
| Exchange (losses)/gains on cash and cash equivalents                                                                                                                                                                                                                                                                                   | (846)                                                                         | 908                                                                 |
| Net increase/(decrease) in cash and cash equivalents                                                                                                                                                                                                                                                                                   | 1,703                                                                         | (7,597)                                                             |
| Cash and cash equivalents at beginning of year                                                                                                                                                                                                                                                                                         | 45,523                                                                        | 53,120                                                              |
| Cash and cash equivalents at end of year                                                                                                                                                                                                                                                                                               | 47,226                                                                        | 45,523                                                              |