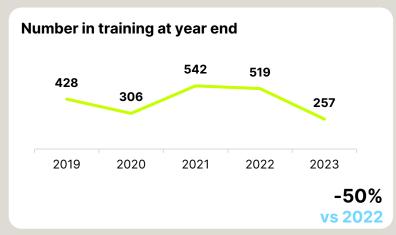

#### Highlights for the year ended 31 December 2023

<sup>&</sup>lt;sup>1</sup> Adjusted items are calculated before Performance Share Plan credit/expense (including social security costs)

<sup>&</sup>lt;sup>2</sup> Earnings per share