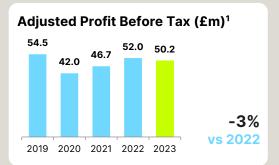

#### **Summary**

- FDM delivered a resilient performance in 2023 against a backdrop of very challenging market conditions, returning a robust financial
  performance overall and continuing our investment in programmes to support future growth as and when market conditions improve
- Revenue of £334.0m (2022: £330.0m) and adjusted operating profit of £49.6m (2022: £52.2m)
- Strong balance sheet, with no debt
- In respect of 2023 an interim dividend of 17.0p has been paid and a final dividend of 19.0p is recommended
- Early months of 2024 have seen a continued high degree of macroeconomic uncertainty in many of the regions where we operate
- In all our geographies there remain structural and systemic skills-shortages which we are well placed to assist our clients in overcoming
- We maintain our focus on optimising our activities and resources