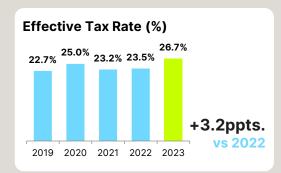

#### Highlights for the year ended 31 December 2023

<sup>&</sup>lt;sup>1</sup> Adjusted items are calculated before Performance Share Plan credit/expense (including social security costs)

<sup>&</sup>lt;sup>2</sup> Earnings per share

#### **Income Statement**

For the year ended 31 December 2023

|                                                             | 2023<br>£'000                | 2022<br>£'000                |
|-------------------------------------------------------------|------------------------------|------------------------------|
| Revenue                                                     | 333,975                      | 329,972                      |
| Cost of sales                                               | (177,449)                    | (174,353)                    |
| Gross profit                                                | 156,526                      | 155,619                      |
| Administrative expenses                                     | (101,500)                    | (109,772)                    |
| Operating profit                                            | 55,026                       | 45,847                       |
| Finance income Finance expense Net finance income/(expense) | 1,396<br>(796)<br><b>600</b> | 418<br>(604)<br><b>(186)</b> |
| Profit before income tax                                    | 55,626                       | 45,661                       |
| Taxation                                                    | (14,861)                     | (10,753)                     |
| Profit for the year                                         | 40,765                       | 34,908                       |