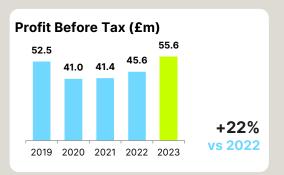

#### **Income Statement**

For the year ended 31 December 2023

|                                                             | 2023<br>£'000                | 2022<br>£'000                |
|-------------------------------------------------------------|------------------------------|------------------------------|
| Revenue                                                     | 333,975                      | 329,972                      |
| Cost of sales                                               | (177,449)                    | (174,353)                    |
| Gross profit                                                | 156,526                      | 155,619                      |
| Administrative expenses                                     | (101,500)                    | (109,772)                    |
| Operating profit                                            | 55,026                       | 45,847                       |
| Finance income Finance expense Net finance income/(expense) | 1,396<br>(796)<br><b>600</b> | 418<br>(604)<br><b>(186)</b> |
| Profit before income tax                                    | 55,626                       | 45,661                       |
| Taxation                                                    | (14,861)                     | (10,753)                     |
| Profit for the year                                         | 40,765                       | 34,908                       |