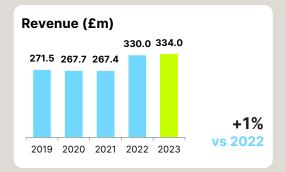

#### **Summary**

- FDM delivered a resilient performance in 2023 against a backdrop of very challenging market conditions, returning a robust financial
  performance overall and continuing our investment in programmes to support future growth as and when market conditions improve
- Revenue of £334.0m (2022: £330.0m) and adjusted operating profit of £49.6m (2022: £52.2m)
- Strong balance sheet, with no debt
- In respect of 2023 an interim dividend of 17.0p has been paid and a final dividend of 19.0p is recommended
- Early months of 2024 have seen a continued high degree of macroeconomic uncertainty in many of the regions where we operate
- In all our geographies there remain structural and systemic skills-shortages which we are well placed to assist our clients in overcoming
- We maintain our focus on optimising our activities and resources