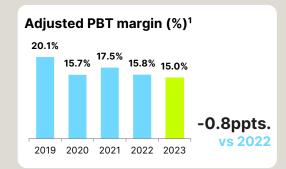

Powering the people behind tech and innovation



# Results for the year ended 31 Dec 2023

Rod Flavell - CEO
Mike McLaren - CFO



#### Highlights for the year ended 31 December 2023

























<sup>&</sup>lt;sup>1</sup> Adjusted items are calculated before Performance Share Plan credit/expense (including social security costs)



<sup>&</sup>lt;sup>2</sup> Earnings per share

#### Highlights for the year ended 31 December 2023











### Highlights for the year ended 31 December 2023













#### **Our markets**

| UK                                 | 2021    | 2022    | 2023    | 23 vs 22 | 23 vs 21 |
|------------------------------------|---------|---------|---------|----------|----------|
| Consultants deployed               | 1,806   | 1,958   | 1,411   | (28%)    | (22%)    |
| Training Completions               | 1,035   | 1,063   | 339     | (68%)    | (67%)    |
| Revenue                            | £121.8m | £139.6m | £127.8m | (8%)     | 5