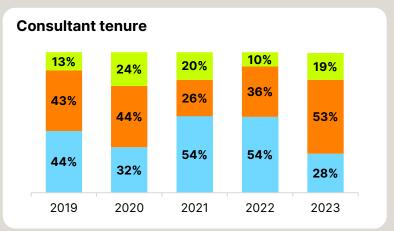

Powering the people behind tech and innovation



# Results for the year ended 31 Dec 2023

Rod Flavell - CEO
Mike McLaren - CFO



#### Highlights for the year ended 31 December 2023

























<sup>&</sup>lt;sup>1</sup> Adjusted items are calculated before Performance Share Plan credit/expense (including social security costs)



<sup>&</sup>lt;sup>2</sup> Earnings per share

#### Highlights for the year ended 31 December 2023











### Highlights for the year ended 31 December 2023













#### **Our markets**

| UK                                 | 2021    | 2022    | 2023    | 23 vs 22 | 23 vs 21 |
|------------------------------------|---------|---------|---------|----------|----------|
| Consultants deployed               | 1,806   | 1,958   | 1,411   | (28%)    | (22%)    |
| Training Completions               | 1,035   | 1,063   | 339     | (68%)    | (67%)    |
| Revenue                            | £121.8m | £139.6m | £127.8m | (8%)     | 5%       |
| Adjusted operating profit          | £28.4m  | £30.3m  | £25.1m  | (17%)    | (12%)    |
| Adjusted operating profit margin % | 23%     | 22%     | 20%     | -2ppts.  | -3ppts.  |

- Macroeconomic uncertainty impacted demand for new Consultants with UK Consultant headcount decreasing 28% from December 2022
- I