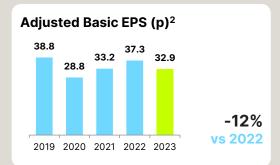

#### Highlights for the year ended 31 December 2023

<sup>&</sup>lt;sup>1</sup> Adjusted items are calculated before Performance Share Plan credit/expense (including social security costs)

<sup>&</sup>lt;sup>2</sup> Earnings per share

#### **Income Statement**

For the year ended 31 December 2023

|                                                             | 2023<br>£'000                | 2022<br>£'000                |
|-------------------------------------------------------------|------------------------------|------------------------------|
| Revenue                                                     | 333,975                      | 329,972                      |
| Cost of sales                                               | (177,449)                    | (174,353)                    |
| Gross profit                                                | 156,526                      | 155,619                      |
| Administrative expenses                                     | (101,500)                    | (109,772)                    |
| Operating profit                                            | 55,026                       | 45,847                       |
| Finance income Finance expense Net finance income/(expense) | 1,396<br>(796)<br><b>600</b> | 418<br>(604)<br><b>(186)</b> |
| Profit before income tax                                    | 55,626                       | 45,661                       |
| Taxation                                                    | (14,861)                     | (10,753)                     |
| Profit for the year                                         | 40,765                       | 34,908                       |