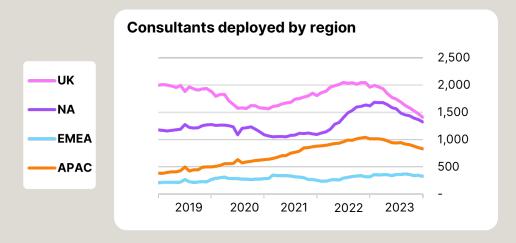

#### **Our markets**

| UK                                 | 2021    | 2022    | 2023    | 23 vs 22 | 23 vs 21 |
|------------------------------------|---------|---------|---------|----------|----------|
| Consultants deployed               | 1,806   | 1,958   | 1,411   | (28%)    | (22%)    |
| Training Completions               | 1,035   | 1,063   | 339     | (68%)    | (67%)    |
| Revenue                            | £121.8m | £139.6m | £127.8m | (8%)     | 5%       |
| Adjusted operating profit          | £28.4m  | £30.3m  | £25.1m  | (17%)    | (12%)    |
| Adjusted operating profit margin % | 23%     | 22%     | 20%     | -2ppts.  | -3ppts.  |

- Macroeconomic uncertainty impacted demand for new Consultants with UK Consultant headcount decreasing 28% from December 2022
- In response to the change in demand, training completions were reduced by 68% to 339
- Adjusted operating profit decreased 17% to £25.1m as, although there were fewer training completions, the impact of this was outweighed by the cost of holding a higher than typical number of undeployed Consultants

| North America                      | 2021   | 2022    | 2023    | 23 vs 22 | 23 vs 21 |
|------------------------------------|--------|---------|---------|----------|----------|
| Consultants deployed               | 1,095  | 1,618   | 1,322   | (18%)    | 21%      |
| Training Completions               | 661    | 1,319   | 340     | (74%)    | (49%)    |
| Revenue                            | £81.4m | £116.9m | £130.2m | 11%      | 60%      |
| Adjusted operating profit          | £13.1m | £15.4m  | £20.4m  | 32%      | 56%      |
| Adjusted operating profit margin % | 16%    | 13%     | 16%     | -3ppts.  | Oppts.   |

- Consultant headcount decreased 18% from December 2022, closing at 1,322
- In line with market demand for new Consultants, we adjusted our training schedules to lower throughput
- During the period we moved our New York sales office to smaller premises with more flexible tenancy terms and opened a sales office in Florida to support client activity in the region. All of our offices in the USA are now flexible tenancies. In Canada, early in 2024, we reduced our Toronto lease space by 50%

#### **Our markets**

| EMEA                               | 2021   | 2022   | 2023   | 23 vs 22 | 23 vs 21 |
|------------------------------------|--------|--------|--------|----------|----------|
| Consultants deployed               | 252    | 318    | 327    | 3%       | 30%      |
| Training Completions               | 197    | 223    | 256    | 15%      | 30%      |
| Revenue                            | £25.0m | £19.7m | £24.1m | 22%      | (4%)     |
| Adjusted operating profit          | £3.4m  | £2.3m  | £2.1m  | (9%)     | (38%)    |
| Adjusted operating profit margin % | 14%    | 12%    | 9%     | -3ppts.  | -5ppts.  |

- Consultant headcount increased 3% from December 2022, closing at 327
- 8 new clients opened in the year (2022: 8)
- Ireland experienced good growth in the year with headcount increasing 57% to 69 and during the period we opened a sales office in Limerick, Ireland

| APAC                               | 2021   | 2022   | 2023   | 23 vs 22 | 23 vs 21 |
|------------------------------------|--------|--------|--------|----------|----------|
| Consultants deployed               | 880    | 1,011  | 832    | (18%)    | (5%)     |
| Training Completions               | 517    | 574    | 403    | (30%)    | (22%)    |
| Revenue                            | £39.2m | £53.8m | £51.9m | (4%)     | 32%      |
| Adjusted operating profit          | £2.4m  | £4.3m  | £2.0m  | (52%)    | (17%)    |
| Adjusted operating profit margin % | 6%     | 8%     | 4%     | -4ppts.  | -2ppts.  |

- Consultant headcount decreased by 18% from December 2022, closing at 832
- Revenue decreased by 4% to £51.9m (2022: £53.8m)
- In Australia, we expanded our property footprint outside of Sydney, taking on a sales office in Melbourne to act as a base to support an increasing Consultant presence in the region