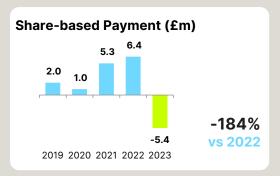

#### Highlights for the year ended 31 December 2023

<sup>&</sup>lt;sup>1</sup> Adjusted items are calculated before Performance Share Plan credit/expense (including social security costs)

<sup>&</sup>lt;sup>2</sup> Earnings per share