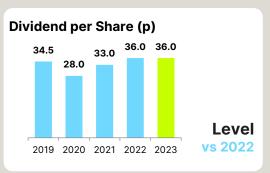

#### **Summary**

- FDM delivered a resilient performance in 2023 against a backdrop of very challenging market conditions, returning a robust financial
  performance overall and continuing our investment in programmes to support future growth as and when market conditions improve
- Revenue of £334.0m (2022: £330.0m) and adjusted operating profit of £49.6m (2022: £52.2m)
- Strong balance sheet, with no debt
- In respect of 2023 an interim dividend of 17.0p has been paid and a final dividend of 19.0p is recommended
- Early months of 2024 have seen a continued high degree of macroeconomic uncertainty in many of the regions where we operate
- In all our geographies there remain structural and systemic skills-shortages which we are well placed to assist our clients in overcoming
- We maintain our focus on optimising our activities and resources